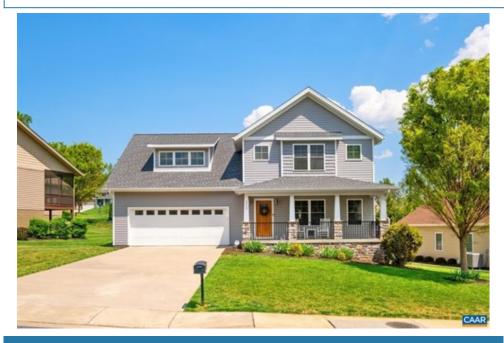

## Welcome Home

## 2425 Belvue Rd, Waynesboro, VA 22980

» Beds: 5 | Baths: 3 Full, 1 Half

» MLS #: 641964

» Single Family | 2,993 ft<sup>2</sup> | Lot: 10,019 ft<sup>2</sup>

» 5 Bedrooms» Wood Floors

» More Info: 2425BelvueRd.IsForSale.com

Tony J Girard https://tonygirard.howardhanna.com/ (434) 249-1674 (Mobile) tonygirard@howardhanna.com https://www.facebook.com/tjgirardrealtor

Welcome Home! This five bedroom, 3 1/2 bathroom house is a dream come true! The wood floors throughout the house add a warm and inviting feel to the already cozy atmosphere. The double sided fireplace with gas logs is perfect for those chilly nights, creating a relaxing ambiance in both the living room and dining area. The rear patio is an entertainer"s paradise, perfect for hosting barbecues or simply enjoying the beautiful weather. The large chef"s kitchen boasts a huge island, perfect for prepping meals, and features soft close cabinets and gorgeous granite countertops. The main level primary suite is the epitome of luxury, creating a peaceful retreat after a long day. Come see for yourself and fall in love with this stunning home!